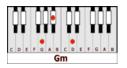

#### **GUITAR / KEYBOARD CHORDS:**

**Gm**= 355333

F = xx3211

Eb = xx5343

Bb = x13331

Ab = 466544