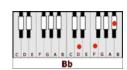

#### **GUITAR / KEYBOARD CHORDS:**

**Gm**= 355333

F = xx3211

Eb = xx5343

Bb = x13331

Ab = 466544