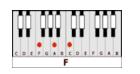

#### **GUITAR / KEYBOARD CHORDS:**

**Gm**= 355333

F = xx3211

Eb = xx5343

Bb = x13331

Ab = 466544