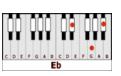

#### **GUITAR / KEYBOARD CHORDS:**

**Gm**= 355333

F = xx3211

Eb = xx5343

Bb = x13331

Ab = 466544